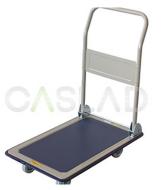

## Platform Trolley with Folding Handle

Brand: Product Code: 12465 Availability: In Stock Weight: 0.00kg Dimensions: 0.00cm x 0.00cm x 0.00cm

**Short Description** Light duty platform trolley with folding handle

## Description

Light duty platform trolley with folding handle

Handles fold down for easy storage

Rear wheels swivel allowing for easy use

Durable powder coated finish

Rubber non-slip deck

Rubber non-marking wheels