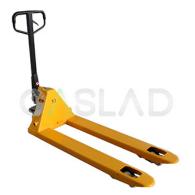

## 3 Ton Super Narrow Pallet Jack

**Brand:** 

**Product Code:** 523737 **Availability:** In Stock

Weight: 0.00kg

**Dimensions:** 0.00cm x 0.00cm x 0.00cm

## **Short Description**

Capacity: 3000Kg Wheel Type: Nylon

## **Specifications**

Capacity: 3000Kg Pump Type: Integrated 115mm Lift Height: Lowered Height: 85mm Overall Length: 1700mm Overall Width: 520mm Overall Height: 1200mm Fork Length: 1066mm Fork Width: 160mm

Size of Steering Wheel: 180mm x 50mm

Size of Load Roller (Double 70mm wide x 80mm diameter

Wheel):

Wheel Type: Nylon