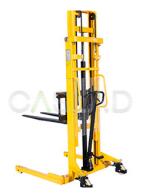

## **Short Description**

Lift Height: 1600mm Lifting capcity: 2000Kg Adjustable fork width Hand and foot pump

action Loackable castors

## **Description**

Lift Height: 1600mm Lifting capcity: 2000Kg Adjustable fork width

Hand and foot pump action

Loackable castors

## **Specifications**

2000Kg Capacity: Max Load to 1.6M 900Kg Lift Height: 1600mm Overall Mast Height: 2020mm Lowered Height of Fork: 90mm Overall Length: 1650mm Overall Width: 740mm Fork Length: 1150mm Fork Width: 160mm